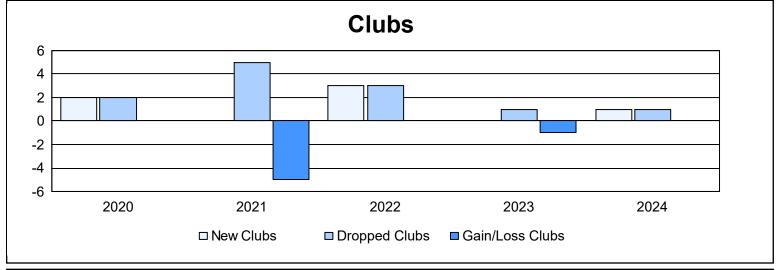

District 118 Y

As of June 2024 Cumulative

| Year      | New<br>Clubs | Dropped<br>Clubs | Gain/<br>Loss<br>Clubs | New<br>Members | Charter<br>Members | Reinstate<br>Members | Transfer<br>Members | Total<br>Member<br>Added | Total<br>Members<br>Dropped | Gain/<br>Loss<br>Members |
|-----------|--------------|------------------|------------------------|----------------|--------------------|----------------------|---------------------|--------------------------|-----------------------------|--------------------------|
| 2019-2020 | 2            | 2                | 0                      | 123            | 71                 | 6                    | 8                   | 208                      | 198                         | 10                       |
| 2020-2021 | 0            | 5                | -5                     | 94             | 14                 | 4                    | 23                  | 135                      | 228                         | -93                      |
| 2021-2022 | 3            | 3                | 0                      | 146            | 114                | 2                    | 17                  | 279                      | 236                         | 43                       |
| 2022-2023 | 0            | 1                | -1                     | 118            | 21                 | 5                    | 13                  | 157                      | 176                         | -19                      |
| 2023-2024 | 1            | 1                | 0                      | 150            | 34                 | 3                    | 29                  | 216                      | 178                         | 38                       |
| Average   | 1            | 2                | -1                     | 126            | 51                 | 4                    | 18                  | 199                      | 203                         | -4                       |